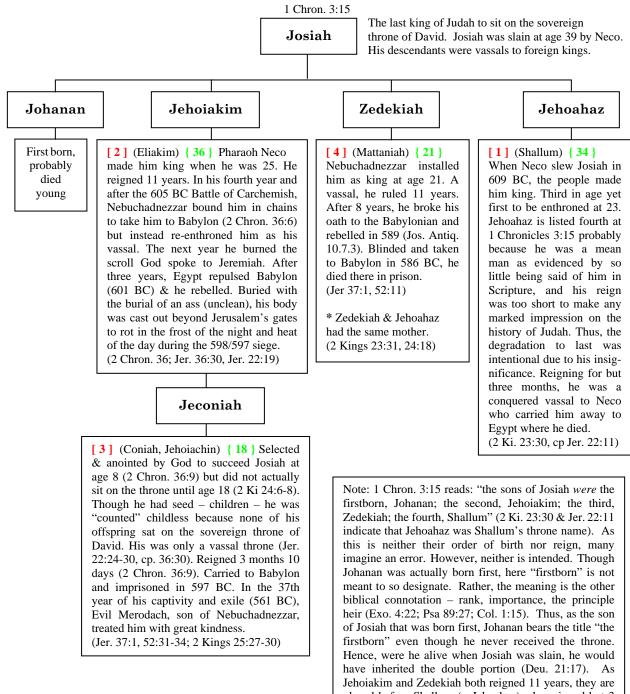

## KING JOSIAH AND HIS SONS

[] – order in which they reigned

{ } – relative ages when Jeconiah ascended to the throne

placed before Shallum (= Jehoahaz) who reigned but 3 months. Jehoiakim reigned before Zedekiah and was of stronger character; hence, he is given the higher place. Thus, we find that all four names are listed in order of descending importance – the enigma is thereby resolved.